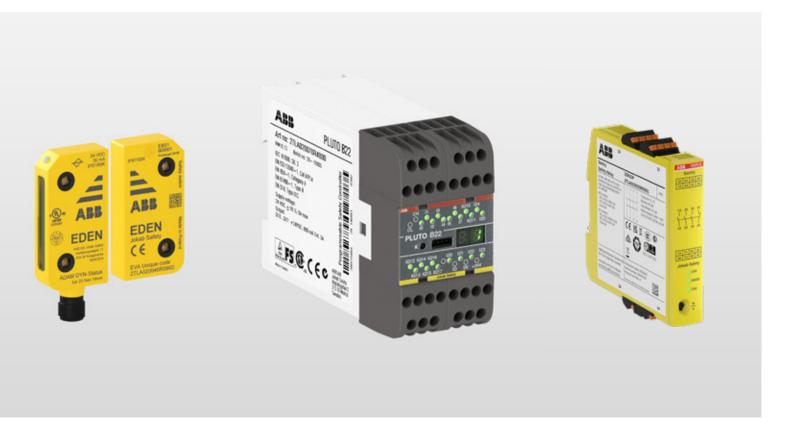

## **Logic units**

The ABB safety products offering includes a range of logic units to suit different types and sizes of safety applications

#### Sentry

#### Safety relays

Sentry is a range of safety relays that are powerful and easy to use. There are basic Sentry models for simple applications and easy output expansion, as well as highly flexible models with extremely accurate timer functions and a display in the front for configuration and troubleshooting.

#### Vital

#### Safety controllers

Vital is a configurable safety controller that does not require any programming. It uses the ABB Jokab Safety DYNlink system that enables Vital to supervise multiple safety functions that normally would have required several safety relays in order to reach the highest level of safety.

#### Pluto

#### Programmable safety controllers

Pluto is a programmable safety controller that is cost effective, powerful and compact. Pluto can control most types of safety devices on the market, as well as DYNlink safety devices, analog sensors, encoders, contactors, valves and many others. Models with safety bus communication simplify the design of safety systems, thanks to our All-Master concept.