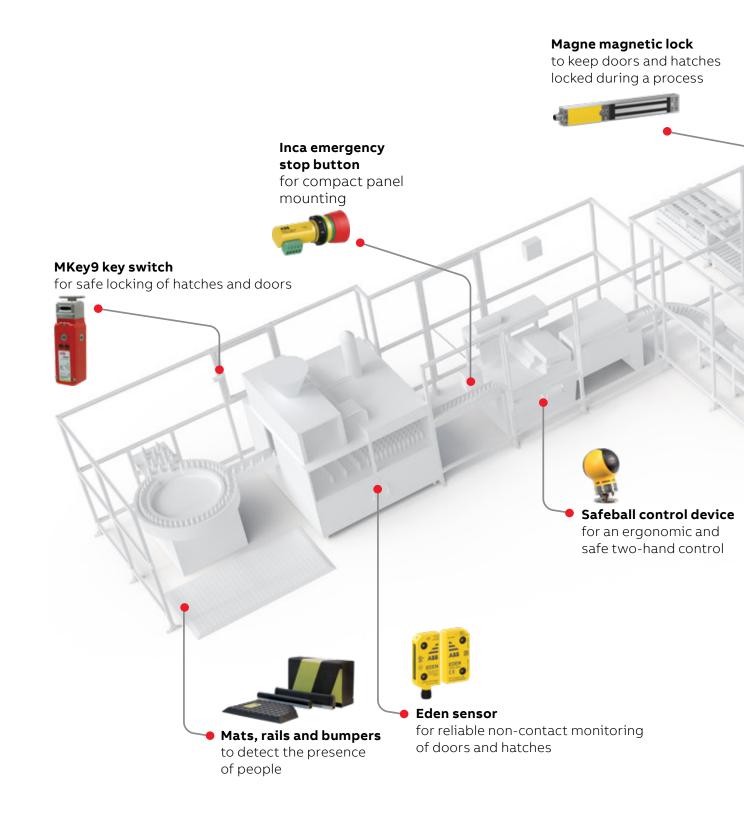

## **General machinery**

With a wide range of sensors and control devices, ABB Safety Products has suitable safety solutions to most safety functions for machine builders and OEMs.

**Eden Non-contact sensor**Easy to install, highest level of safety and high reliability.

**Orion Optical safety device**Reduce complexity, cost and downtime.

Safeball
Two-hand control device
Ergonomic design, easy to install
and highest level of safety.

Smile/Inca
Emergency stop
Compact design and easy to install.
LEDs provide diagnostics.

Safety mats, edges and bumpers Pressure-sensitive devices Custom made with durable design.

Magnetic process lock
Robust and reliable design that is easy to install.