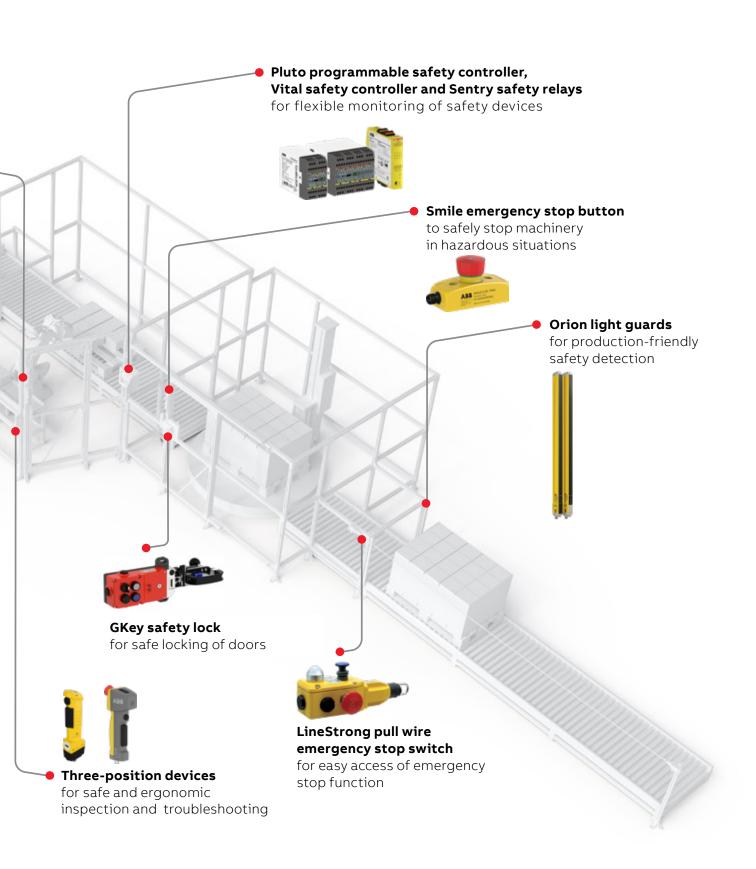

## **Logic units**

The ABB safety products offering includes a range of logic units to suit different types and sizes of safety applications

#### Sentry

#### Safety relays

Sentry is a range of safety relays that are powerful and easy to use. There are basic Sentry models for simple applications and easy output expansion, as well as highly flexible models with extremely accurate timer functions and a display in the front for configuration and troubleshooting.

#### Vital

#### Safety controllers

Vital is a configurable safety controller that does not require any programming. It uses the ABB Jokab Safety DYNlink system that enables Vital to supervise multiple safety functions that normally would have required several safety relays in order to reach the highest level of safety.

#### Pluto

#### Programmable safety controllers

Pluto is a programmable safety controller that is cost effective, powerful and compact. Pluto can control most types of safety devices on the market, as well as DYNlink safety devices, analog sensors, encoders, contactors, valves and many others. Models with safety bus communication simplify the design of safety systems, thanks to our All-Master concept.

**Orion Optical safety device**Reduce complexity, cost and downtime.

Safeball
Two-hand control device
Ergonomic design, easy to install
and highest level of safety.

Smile/Inca
Emergency stop
Compact design and easy to install.
LEDs provide diagnostics.