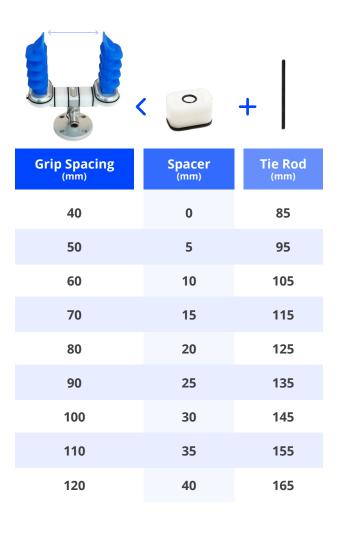

# **PARALLEL KIT**

## mGrip Spacer & Tie Rod Chart

#### **INSTRUCTIONS**

- Measure the width of your item(s) in mm.
- On the chart, find the grip spacing which is equal to or slightly larger than the item(s) width.
- Build your new tool using the appropriate spacers and tie rods.

  See the related quick start guide for assembly Instructions.