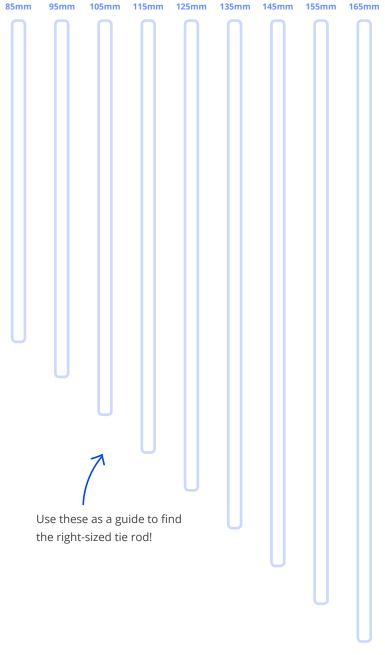

#### **INSTRUCTIONS**

- Measure the width of your item(s) in mm.
- On the chart, find the grip spacing which is equal to or slightly larger than the item(s) width.
- Build your new tool using the appropriate spacers and tie rods.

  See the related quick start guide for assembly Instructions.