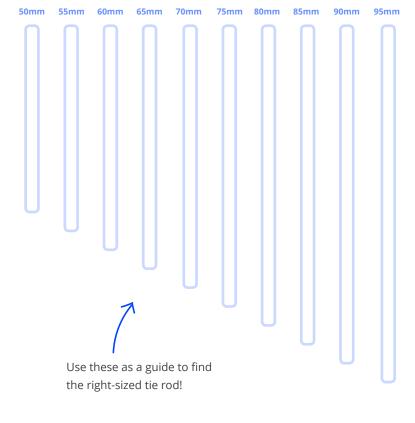

#### **INSTRUCTIONS**

- Measure the width of your item(s) in mm.
- On the chart, find the grip spacing which is equal to or slightly larger than the item(s) width.
- Build your new tool using the appropriate spacers and tie rods.

  See the related quick start guide

for assembly Instructions.