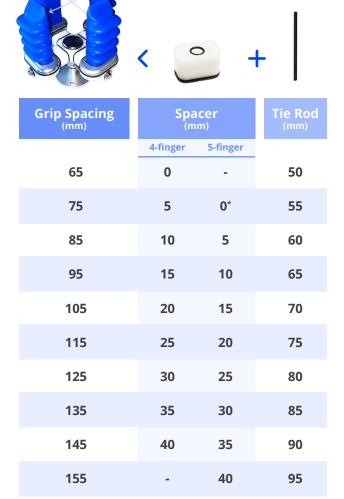

### mGrip Spacer & Tie Rod Chart

#### **INSTRUCTIONS**

- Measure the width of your item(s) in mm.
- On the chart, find the grip spacing which is equal to or slightly larger than the item(s) width.
- Build your new tool using the appropriate spacers and tie rods.

  See the related quick start guide

for assembly Instructions.