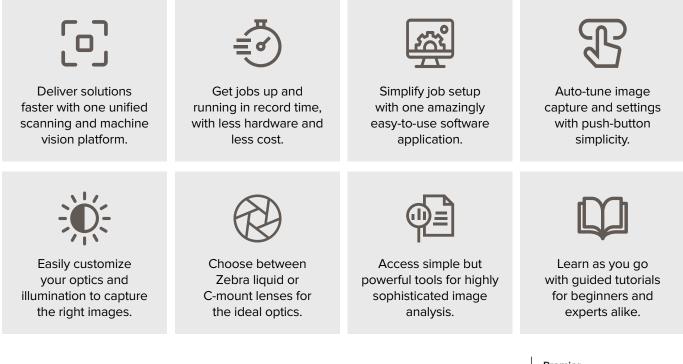

### We Help You Complete Projects Faster and Hassle-Free

With ADI and Zebra, you can say goodbye to clunky, complicated interfaces that slow down your integrations. Zebra's Aurora software and single hardware platform mean you can configure and integrate both fixed scanning and machine vision solutions with one solution. Even the most complex jobs are as simple as using a few sliders and radio buttons to get the results you need.

### We Make Your Life Easier with a Single Plug-and-Play Platform

With Zebra, you can start with a fixed scanning device and upgrade it to machine vision capabilities with a simple software license upgrade. There's one hardware platform where each device can capture up to 16 images from a single trigger event, each with its own settings, so you can get more done with less hardware. And you get all the connectivity, integration, and image analysis you need to handle even the most complex jobs with more flexibility than any other platform offers.