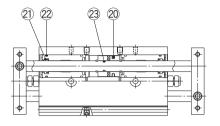

### CXSWM/Slide bearing

#### Seal Kit List

| No. | Description | Material | Note                                                                       |  |  |
|-----|-------------|----------|----------------------------------------------------------------------------|--|--|
| 20  | Piston seal |          | 23 is a non-replaceable<br>part, so it is not included<br>in the seal kit. |  |  |
| 21) | Rod seal    | NBR      |                                                                            |  |  |
| 22  | O-ring      |          |                                                                            |  |  |
| 23  | O-ring      |          |                                                                            |  |  |

#### **Replacement Parts: Seal Kit**

| Bore size (mm) | Kit no.    | Contents         |  |
|----------------|------------|------------------|--|
|                | CXSWM6-PS  |                  |  |
| 6              | CXSWL6-PS  |                  |  |
| 10             | CXSWM10-PS |                  |  |
| 10             | CXSWL10APS |                  |  |
| 15             | CXSWM15-PS |                  |  |
| 15             | CXSWL15APS | Set of left nos. |  |
| 20             | CXSWM20-PS | 20, 21, 22       |  |
| 20             | CXSWL20APS |                  |  |
| 25             | CXSWM25-PS |                  |  |
| 25             | CXSWL25APS |                  |  |
| 32             | CXSWM32-PS |                  |  |
| 32             | CXSWL32APS |                  |  |