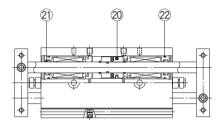

## CXSWL/Ball bushing bearing

\* The numbers are the same as the "Construction" of the Best Pneumatics No.3 Series CXSW.

#### Seal Kit List

| No. | Description | Material | Note                                                                       |  |  |
|-----|-------------|----------|----------------------------------------------------------------------------|--|--|
| 20  | Piston seal |          | 23 is a non-replaceable<br>part, so it is not included<br>in the seal kit. |  |  |
| 21) | Rod seal    | NBR      |                                                                            |  |  |
| 22  | O-ring      |          |                                                                            |  |  |
| 23  | O-ring      |          |                                                                            |  |  |

#### **Replacement Parts: Seal Kit**

| Bore size (mm) | Kit no.    | Contents         |  |
|----------------|------------|------------------|--|
|                | CXSWM6-PS  |                  |  |
| 6              | CXSWL6-PS  |                  |  |
| 10             | CXSWM10-PS |                  |  |
| 10             | CXSWL10APS |                  |  |
| 15             | CXSWM15-PS |                  |  |
| 15             | CXSWL15APS | Set of left nos. |  |
| 20             | CXSWM20-PS | 20, 21, 22       |  |
| 20             | CXSWL20APS |                  |  |
| 25             | CXSWM25-PS |                  |  |
| 25             | CXSWL25APS |                  |  |
| 32             | CXSWM32-PS |                  |  |
| 32             | CXSWL32APS |                  |  |