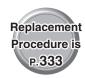

## **Seal Kit List**

| No. | Description | Material | Note |
|-----|-------------|----------|------|
| 18  | Piston seal |          |      |
| 19  | Rod seal    | NBR      |      |
| 20  | Gasket A    | INDR     |      |
| 21) | Gasket B    |          |      |

## **Replacement Parts: Seal Kit**

| Bore size (mm) | Kit no.    | Contents         | Bore size<br>(mm) | Kit no.    | Contents         |
|----------------|------------|------------------|-------------------|------------|------------------|
| 20             | MGP20-Z-PS | Set of left nos. | 40                | MGP40-Z-PS | Set of left nos. |
| 25             | MGP25-Z-PS |                  |                   | MGP50-Z-PS |                  |
| 32             | MGP32-Z-PS | 20, 21           | 63                | MGP63-Z-PS | 20, 21           |

- \* Seal kit includes ® to ②. Order the seal kit, based on each bore size.
- \* Since the seal kit does not include a grease pack, order it separately. Grease pack part no.: GR-S-010 (10 g)