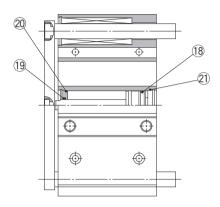

## **Seal Kit List**

| No. | Description | Material | Note |
|-----|-------------|----------|------|
| 18  | Piston seal |          |      |
| 19  | Rod seal    | NBR      |      |
| 20  | Gasket A    | INDR     |      |
| 21) | Gasket B    |          |      |

## **Replacement Parts: Seal Kit**

| Bore size (mm) | Kit no.    | Contents         | Bore size<br>(mm) | Kit no.    | Contents         |
|----------------|------------|------------------|-------------------|------------|------------------|
| 20             | MGP20-Z-PS | Set of left nos. | 40                | MGP40-Z-PS | Set of left nos. |
| 25             | MGP25-Z-PS |                  |                   | MGP50-Z-PS |                  |
| 32             | MGP32-Z-PS | 20, 21           | 63                | MGP63-Z-PS | 20, 21           |

- \* Seal kit includes ® to ②. Order the seal kit, based on each bore size.
- \* Since the seal kit does not include a grease pack, order it separately. Grease pack part no.: GR-S-010 (10 g)