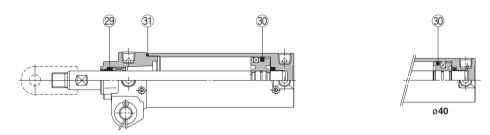

## Construction

## CKG1□40, 50, 63 Built-in standard magnet type/With magnetic field resistant auto switch

\* The numbers are the same as the "Construction" of the Best Pneumatics No.3 Series CKG1.

#### Seal Kit List

| No. | Description | Material | Note |
|-----|-------------|----------|------|
| 29  | Rod seal    |          |      |
| 30  | Piston seal | NBR      |      |
| 31  | Tube gasket |          |      |

#### **Replacement Parts: Seal Kit**

| Bore size (mm) | Order no. | Contents                       |  |
|----------------|-----------|--------------------------------|--|
| 40             | CK1A40-PS | Cat of laft non                |  |
| 50             | CK1A50-PS | Set of left nos.<br>29, 30, 31 |  |
| 63             | CK1A63-PS |                                |  |
|                |           |                                |  |