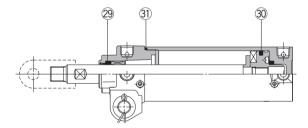

## Construction

### CKP1□40, 50, 63 Built-in strong magnet type/With magnetic field resistant auto switch

\* The numbers are the same as the "Construction" of the Best Pneumatics No.3 Series CKP1.

#### Seal Kit List

| No. | Description | Material | Note |
|-----|-------------|----------|------|
| 29  | Rod seal    |          |      |
| 30  | Piston seal | NBR      |      |
| 31  | Tube gasket |          |      |

#### **Replacement Parts: Seal Kit**

| Bore size (mm) | Order no. | Contents                       |  |
|----------------|-----------|--------------------------------|--|
| 40             | CK1A40-PS | Set of left nos.<br>29, 30, 31 |  |
| 50             | CK1A50-PS |                                |  |
| 63             | CK1A63-PS | (2), (3), (3)                  |  |