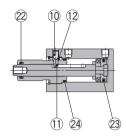

## **Seal Kit List**

| No. | Description                   | Material                  | Note                   |
|-----|-------------------------------|---------------------------|------------------------|
| 10  | Hexagon socket head set screw | Chromium molybdenum steel | Sharp end section: 90° |
| 11) | Guide pin                     | Stainless steel           | Nitriding              |
| 12  | O-ring                        | NBR                       |                        |
| 13  | Round R-type retaining ring   | Carbon tool steel         | Except ø12, ø16        |
| 14) | Coil scraper                  | Phosphor bronze           | Except ø12, ø16        |
| 22  | Rod seal                      | NBR                       |                        |
| 23  | Piston seal                   | NBR                       |                        |
| 24) | Gasket                        | NBR                       |                        |

13 is a non-replaceable part, so it is not included in the seal kit.

Replacement Parts: Seal Kit

| Bore size (mm) | Kit no.   | Contents                            |  |
|----------------|-----------|-------------------------------------|--|
| 12             | CQSB12-PS | Cot of left man 23 23 24            |  |
| 16             | CQSB16-PS | Set of left nos. 22, 23, 24         |  |
| 20             | MK20Z-PS  |                                     |  |
| 25             | MK25Z-PS  | Set of left nos. (4), (2), (3), (2) |  |
| 32             | MK32Z-PS  |                                     |  |
| 40             | MK2T40-PS |                                     |  |
| 50             | MK2T50-PS |                                     |  |
| 63             | MK63Z-PS  |                                     |  |