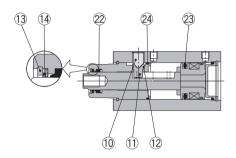

## **Seal Kit List**

| No. | Description                   | Material                  | Note                   |
|-----|-------------------------------|---------------------------|------------------------|
| 10  | Hexagon socket head set screw | Chromium molybdenum steel | Sharp end section: 90° |
| 11) | Guide pin                     | Stainless steel           | Nitriding              |
| 12  | O-ring                        | NBR                       |                        |
| 13  | Round R-type retaining ring   | Carbon tool steel         | Except ø12, ø16        |
| 14) | Coil scraper                  | Phosphor bronze           | Except ø12, ø16        |
| 22  | Rod seal                      | NBR                       |                        |
| 23  | Piston seal                   | NBR                       |                        |
| 24) | Gasket                        | NBR                       |                        |

13 is a non-replaceable part, so it is not included in the seal kit.

Replacement Parts: Seal Kit

| Bore size (mm) | Kit no.   | Contents                            |  |
|----------------|-----------|-------------------------------------|--|
| 12             | CQSB12-PS | Cot of left man 23 23 24            |  |
| 16             | CQSB16-PS | Set of left nos. 22, 23, 24         |  |
| 20             | MK20Z-PS  |                                     |  |
| 25             | MK25Z-PS  | Set of left nos. (4), (2), (3), (2) |  |
| 32             | MK32Z-PS  |                                     |  |
| 40             | MK2T40-PS |                                     |  |
| 50             | MK2T50-PS |                                     |  |
| 63             | MK63Z-PS  |                                     |  |