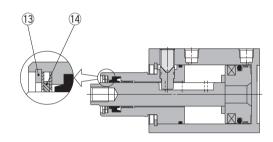

## **Seal Kit List**

| No. | Description                   | Material                  | Note                   |
|-----|-------------------------------|---------------------------|------------------------|
| 10  | Hexagon socket head set screw | Chromium molybdenum steel | Sharp end section: 90° |
| 11) | Guide pin                     | Stainless steel           | Nitriding              |
| 12  | O-ring                        | NBR                       |                        |
| 13  | Round R-type retaining ring   | Carbon tool steel         | Except ø12, ø16        |
| 14) | Coil scraper                  | Phosphor bronze           | Except ø12, ø16        |
| 22  | Rod seal                      | NBR                       |                        |
| 23  | Piston seal                   | NBR                       |                        |
| 24) | Gasket                        | NBR                       |                        |

13 is a non-replaceable part, so it is not included in the seal kit.

Replacement Parts: Seal Kit

| Bore size (mm) | Kit no.   | Contents                            |  |
|----------------|-----------|-------------------------------------|--|
| 12             | CQSB12-PS | Cot of left man 23 23 24            |  |
| 16             | CQSB16-PS | Set of left nos. 22, 23, 24         |  |
| 20             | MK20Z-PS  |                                     |  |
| 25             | MK25Z-PS  | Set of left nos. (4), (2), (3), (2) |  |
| 32             | MK32Z-PS  |                                     |  |
| 40             | MK2T40-PS |                                     |  |
| 50             | MK2T50-PS |                                     |  |
| 63             | MK63Z-PS  |                                     |  |