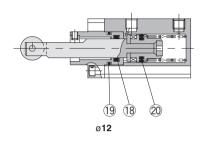

## **Roller rod end**

\* The numbers are the same as the "Construction" of the Best Pneumatics No.3 Series RSQ.

#### Seal Kit List

| No. | Description | Material | Note |
|-----|-------------|----------|------|
| 18  | Rod seal    |          |      |
| 19  | Gasket      | NBR      |      |
| 20  | Piston seal | ]        |      |