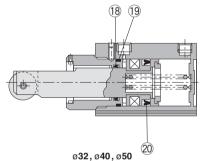

## **Roller rod end**

\* The numbers are the same as the "Construction" of the Best Pneumatics No.3 Series RSQ.

#### Seal Kit List

| No. | Description | Material | Note |
|-----|-------------|----------|------|
| 18  | Rod seal    |          |      |
| 19  | Gasket      | NBR      |      |
| 20  | Piston seal | ]        |      |

### **Replacement Parts: Seal Kit**

| Dere eize         |               |                                     |               |                      |  |
|-------------------|---------------|-------------------------------------|---------------|----------------------|--|
| Bore size<br>(mm) | Double acting | Double acting with<br>spring loaded | Single acting | Contents             |  |
| 12                | RSQ12D-PS     | RSQ1                                | 2T-PS         |                      |  |
| 16                | RSQ16D-PS     | RSQ16B-PS                           | RSQ16T-PS     | 0-4-41-4             |  |
| 20                | RSQ20D-PS     | RSQ20B-PS                           | RSQ20T-PS     | Set of left          |  |
| 32                | RSQ32D-PS     | RSQ32B-PS                           | RSQ32T-PS     | nos.<br>(18, (19, 20 |  |
| 40                | RSQ40D-PS     | RSQ40B-PS                           | RSQ40T-PS     | 10, 10, 10           |  |
| 50                | RSQ50D-PS     | RSQ50B-PS                           | RSQ50T-PS     |                      |  |

\* Seal kit includes (1), (1), (2), (2), Order the seal kit, based on each bore size.
\* Since the seal kit does not include a grease pack, order it separately.

Grease pack part no.: GR-S-010 (10 g)