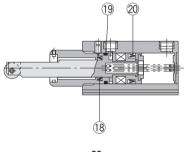

## **Roller rod end**

\* The numbers are the same as the "Construction" of the Best Pneumatics No.3 Series RSQ.

#### Seal Kit List

| No. | Description | Material | Note |
|-----|-------------|----------|------|
| 18  | Rod seal    |          |      |
| 19  | Gasket      | NBR      |      |
| 20  | Piston seal | ]        |      |