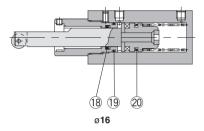

## **Roller rod end**

\* The numbers are the same as the "Construction" of the Best Pneumatics No.3 Series RSQ.

#### Seal Kit List

| No. | Description | Material | Note |
|-----|-------------|----------|------|
| 18  | Rod seal    |          |      |
| 19  | Gasket      | NBR      |      |
| 20  | Piston seal | ]        |      |