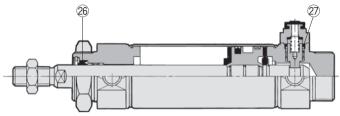

## Head end lock

Manual release (Non-lock type): Suffix N

## With air cushion

\* The numbers are the same as the "Construction" of the Best Pneumatics No.2 Series CBM2.

#### Seal Kit List

| No. | Description         | Material | Note                                                                 |
|-----|---------------------|----------|----------------------------------------------------------------------|
| 26  | Rod seal            |          | 33 is a non-replaceable part, so it is not included in the seal kit. |
| 27) | Lock piston seal    | NBR      |                                                                      |
| 33  | Cushion needle seal |          |                                                                      |

Replacement Parts: Seal Kit

| Bore size (mm)          | Kit no.    | Contents                     |  |  |  |  |
|-------------------------|------------|------------------------------|--|--|--|--|
| With lock in single end |            |                              |  |  |  |  |
| 20                      | CBM2-20-PS |                              |  |  |  |  |
| 25                      | CBM2-25-PS | Set of left nos. 26, 27.     |  |  |  |  |
| 32                      | CBM2-32-PS | Set of left flos. (20, (2)). |  |  |  |  |
| 40                      | CBM2-40-PS |                              |  |  |  |  |