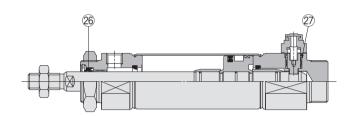

## Head end lock

Manual release (Non-lock type): Suffix N

## With air cushion

\* The numbers are the same as the "Construction" of the Best Pneumatics No.2 Series CBM2.

#### Seal Kit List

| No. | Description         | Material | Note                                                                 |
|-----|---------------------|----------|----------------------------------------------------------------------|
| 26  | Rod seal            |          | 33 is a non-replaceable part, so it is not included in the seal kit. |
| 27) | Lock piston seal    | NBR      |                                                                      |
| 33  | Cushion needle seal |          |                                                                      |

Replacement Parts: Seal Kit

| Bore size (mm)          | Kit no.    | Contents                     |  |  |  |  |
|-------------------------|------------|------------------------------|--|--|--|--|
| With lock in single end |            |                              |  |  |  |  |
| 20                      | CBM2-20-PS |                              |  |  |  |  |
| 25                      | CBM2-25-PS | Set of left nos. 26, 27.     |  |  |  |  |
| 32                      | CBM2-32-PS | Set of left flos. (20, (2)). |  |  |  |  |
| 40                      | CBM2-40-PS |                              |  |  |  |  |