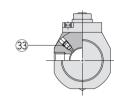

#### Seal Kit List

| No. | Description         | Material | Note                                                                 |
|-----|---------------------|----------|----------------------------------------------------------------------|
| 26  | Rod seal            |          | 33 is a non-replaceable part, so it is not included in the seal kit. |
| 27) | Lock piston seal    | NBR      |                                                                      |
| 33  | Cushion needle seal |          |                                                                      |

- \* Seal kit includes  ${\mathfrak B}$  and  ${\mathfrak D}$ . Order the seal kit, based on each bore size. (Except 33.)
- \* Seal kit includes a grease pack (10 g). Order with the following part number when only the grease pack is needed.