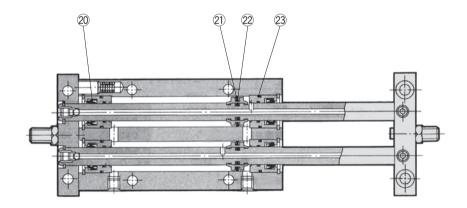

#### **CX2N10**

### CX2N15, 25

\* The numbers are the same as the "Construction" of the Best Pneumatics No.3 Series CX2.

#### **Seal Kit List**

| No. | Description          | Material | Note                                                                 |  |  |
|-----|----------------------|----------|----------------------------------------------------------------------|--|--|
| 20  | Rod seal             |          | 22 is a non-replaceable part, so it is not included in the seal kit. |  |  |
| 21) | Piston seal          | NBR      |                                                                      |  |  |
| 22  | Piston gasket        | 1 1      |                                                                      |  |  |
| 23  | Cylinder tube gasket |          |                                                                      |  |  |

#### Replacement Parts: Seal Kit

| Model  | Kit no.   | Contents         |  |
|--------|-----------|------------------|--|
| CX2N10 | CX2N10-PS | Set of left nos. |  |
| CX2N15 | CX2N15-PS | ②, ②, ②          |  |
| CX2N25 | CX2N25-PS |                  |  |

- \* Seal kit includes @, @, @. Order the seal kit, based on each bore size. (The piston gasket 22 is not replaceable.)
- \* Since the seal kit does not include a grease pack, order it separately.

  Grease pack part no.: GR-S-010 (10 g)