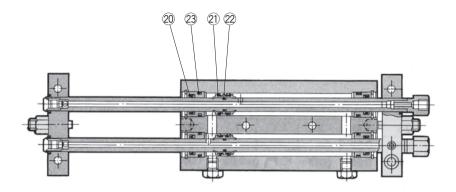

#### **CX2N10**

### CX2N15, 25

\* The numbers are the same as the "Construction" of the Best Pneumatics No.3 Series CX2.

#### **Seal Kit List**

| No. | Description          | Material | Note                                                                 |  |  |
|-----|----------------------|----------|----------------------------------------------------------------------|--|--|
| 20  | Rod seal             |          | 22 is a non-replaceable part, so it is not included in the seal kit. |  |  |
| 21) | Piston seal          | NBR      |                                                                      |  |  |
| 22  | Piston gasket        | 1 1      |                                                                      |  |  |
| 23  | Cylinder tube gasket |          |                                                                      |  |  |

#### Replacement Parts: Seal Kit

| Model  | Kit no.   | Contents         |  |
|--------|-----------|------------------|--|
| CX2N10 | CX2N10-PS | Set of left nos. |  |
| CX2N15 | CX2N15-PS | ②, ②, ②          |  |
| CX2N25 | CX2N25-PS |                  |  |

- \* Seal kit includes @, @, @. Order the seal kit, based on each bore size. (The piston gasket 22 is not replaceable.)
- \* Since the seal kit does not include a grease pack, order it separately.

  Grease pack part no.: GR-S-010 (10 g)