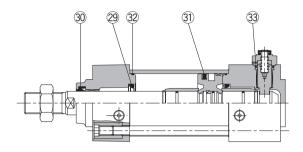

## Construction

Locking at head end Manual release non-locking type: N

\* The numbers are the same as the "Construction" of the Best Pneumatics No.2 Series MBB.

## **Seal Kit List**

| No. | Description          | Material | Note |  |  |  |
|-----|----------------------|----------|------|--|--|--|
| 29  | Cushion seal         | Urethane |      |  |  |  |
| 30  | Rod seal             | NBR      |      |  |  |  |
| 31) | Piston seal          | NBR      |      |  |  |  |
| 32  | Cylinder tube gasket | NBR      |      |  |  |  |
| 33  | Lock piston seal     | NBR      |      |  |  |  |