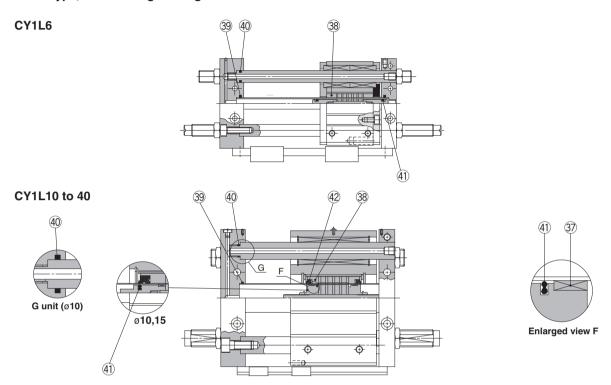

#### Construction

#### Slider type, ball bushing bearing

\* The numbers are the same as the "Construction" of the Best Pneumatics No.2 Series CY1L.

### Seal Kit List

| No.         | Description          | Material      | Note                   |
|-------------|----------------------|---------------|------------------------|
| 37)         | Wear ring A          | Special resin | ø6, ø10: Not available |
| 38          | Wear ring B          | Special resin |                        |
| 39          | Cylinder tube gasket | NBR           |                        |
| 40          | Guide shaft gasket   | NBR           |                        |
| <b>41</b> ) | Piston seal          | NBR           |                        |
| 42          | Scraper              | NBR           | ø6: Not available      |

Note 1) Seal kit includes 38 to 40 for ø6. 38 to 42 are for ø10. 37 to 42 are for  $\emptyset 15$  to  $\emptyset 40$ . Order the seal kit, based on each bore size. Note 2) ø6 are the same as for CY1S6.

Note 3) For wear ring A of ø10, please consult with SMC.

\* Seal kit includes a grease pack (ø6, ø10: 5 and 10 g, ø15 to ø40: 10 g). Order with the following part number when only the grease pack is needed.