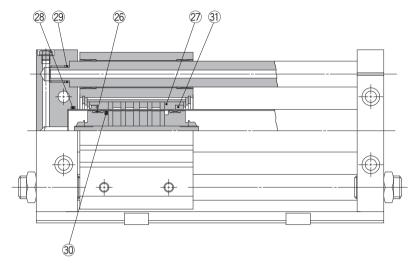

## Slider type, slide bearing

\* This figure is for a representative cylinder CDY1S25H

\* The numbers are the same as the "Construction" of the Best Pneumatics No.2 Series CY1S.

## **Seal Kit List**

| No.       | Description          | Material      | Note                   |
|-----------|----------------------|---------------|------------------------|
| 26        | Wear ring A          | Special resin | ø6, ø10: Not available |
| 27)       | Wear ring B          | Special resin |                        |
| 28        | Cylinder tube gasket | NBR           |                        |
| 29        | Guide shaft gasket   | NBR           |                        |
| 30        | Piston seal          | NBR           |                        |
| 31)       | Scraper              | NBR           | ø6: Not available      |
| <u>31</u> | Scraper              | NBR           | ø6: Not available      |

Replacement Parts: Seal Kit

| riopiacoment i arto: ocai itit |             |                                            |  |  |  |
|--------------------------------|-------------|--------------------------------------------|--|--|--|
| Bore size (mm)                 | Kit no.     | Contents                                   |  |  |  |
| 6                              | CY1S6-PS-N  | Set of left nos.<br>②, ②, ③, ③             |  |  |  |
| 10                             | CY1S10-PS-N | Set of left nos. ②, ②, ③, ③, ③)            |  |  |  |
| 15                             | CY1S15-PS-N |                                            |  |  |  |
| 20                             | CY1S20-PS-N | Set of left nos.<br>26, 27, 28, 29, 30, 31 |  |  |  |
| 25                             | CY1S25-PS-N |                                            |  |  |  |
| 32                             | CY1S32-PS-N |                                            |  |  |  |
| 40                             | CY1S40-PS-N |                                            |  |  |  |

Note 1) Seal kit includes  ${\it 2}{\it 2}$  to  ${\it 3}{\it 0}$  for ø6.  ${\it 2}{\it 2}$  to  ${\it 3}{\it 1}$  are for ø10.  ${\it 2}{\it 0}$  to  ${\it 3}{\it 1}$  are for ø15 to ø40. Order the seal kit, based on each bore size.