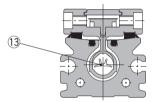

## Construction

\* The numbers are the same as the "Construction" of the Best Pneumatics No.2 Series MY1B.