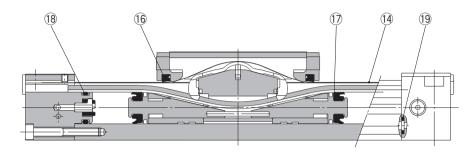

#### Centralized piping type: ø10

\* The numbers are the same as the "Construction" of the Best Pneumatics No.2 Series MY1B.

| Replacement Farts. Sear Kit |                |      |                 |                                                                             |  |  |  |  |
|-----------------------------|----------------|------|-----------------|-----------------------------------------------------------------------------|--|--|--|--|
| No.                         | Description    | Qty. | MY1B10          | Note                                                                        |  |  |  |  |
| 13                          | Seal belt      | 1    | MY10-16A-Stroke |                                                                             |  |  |  |  |
| 14                          | Dust seal band | 1    | MY10-16B-Stroke | 13 and 14 are not included in                                               |  |  |  |  |
| 16                          | Scraper        | 2    |                 | the seal kit. Order them as<br>required with by individual<br>part numbers. |  |  |  |  |
| 17                          | Piston seal    | 2    | MY1B10-PS       |                                                                             |  |  |  |  |
| 18                          | Tube gasket    | 2    | WITIDIO-F3      |                                                                             |  |  |  |  |
| 19                          | O-ring         | 4    |                 |                                                                             |  |  |  |  |

### **Replacement Parts: Seal Kit**

\* Seal kit includes 16, 17, 18 and 19.

Seal kit includes a grease pack (10 g).

When (13) and (14) are shipped independently, a grease

pack is included. (10 g per 1000 strokes)

Order with the following part number when only the grease pack is needed.

Grease pack part no.: GR-S-010 (10 g), GR-S-020 (20 g)