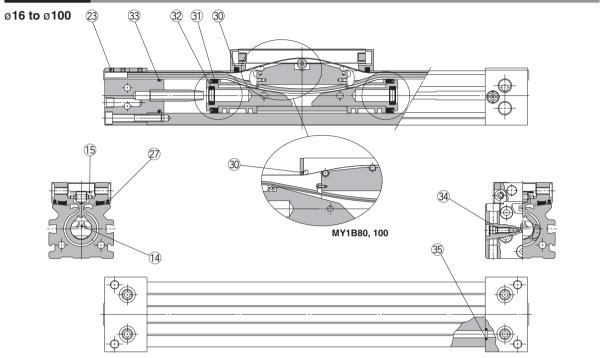

#### **Replacement Parts: Seal Kit**

| Replacement Parts: Seal Kit |                |      |                    |                    |                     |                        |                        |                                                                                                                                                                                                                                                                                                                                                                                                                                                                                                                                                                                                                                                                                                                                                                                                                                                                                                                                                                                                                                                                                                                                                                                                                                                                                                                                                                                                                                                                                                                                                                                                                                                                                                                                                                                                                                                                                                                                                                                                                                                                                                                                |  |
|-----------------------------|----------------|------|--------------------|--------------------|---------------------|------------------------|------------------------|--------------------------------------------------------------------------------------------------------------------------------------------------------------------------------------------------------------------------------------------------------------------------------------------------------------------------------------------------------------------------------------------------------------------------------------------------------------------------------------------------------------------------------------------------------------------------------------------------------------------------------------------------------------------------------------------------------------------------------------------------------------------------------------------------------------------------------------------------------------------------------------------------------------------------------------------------------------------------------------------------------------------------------------------------------------------------------------------------------------------------------------------------------------------------------------------------------------------------------------------------------------------------------------------------------------------------------------------------------------------------------------------------------------------------------------------------------------------------------------------------------------------------------------------------------------------------------------------------------------------------------------------------------------------------------------------------------------------------------------------------------------------------------------------------------------------------------------------------------------------------------------------------------------------------------------------------------------------------------------------------------------------------------------------------------------------------------------------------------------------------------|--|
|                             |                |      |                    |                    |                     |                        |                        |                                                                                                                                                                                                                                                                                                                                                                                                                                                                                                                                                                                                                                                                                                                                                                                                                                                                                                                                                                                                                                                                                                                                                                                                                                                                                                                                                                                                                                                                                                                                                                                                                                                                                                                                                                                                                                                                                                                                                                                                                                                                                                                                |  |
| No.                         | Description    | Qty. | MY1B16             | MY1B20             | MY1B25              | MY1B32                 | MY1B40                 | l e e                                                                                                                                                                                                                                                                                                                                                                                                                                                                                                                                                                                                                                                                                                                                                                                                                                                                                                                                                                                                                                                                                                                                                                                                                                                                                                                                                                                                                                                                                                                                                                                                                                                                                                                                                                                                                                                                                                                                                                                                                                                                                                                          |  |
| 14                          | Seal belt      | 1    | MY16-16A-Stroke    | MY20-16A-Stroke    | MY25-16A-Stroke     | MY32-16A-Stroke        | MY40-16A-Stroke        | edu                                                                                                                                                                                                                                                                                                                                                                                                                                                                                                                                                                                                                                                                                                                                                                                                                                                                                                                                                                                                                                                                                                                                                                                                                                                                                                                                                                                                                                                                                                                                                                                                                                                                                                                                                                                                                                                                                                                                                                                                                                                                                                                            |  |
| 15                          | Dust seal band | 1    | MY16-16B-Stroke    | MY20-16B-Stroke    | MY25-16B-Stroke     | MY32-16B-Stroke        | MY40-16B-Stroke        | Argenting Argent |  |
| 27                          | Side scraper   | 2    | —                  | MYB20-15CA7164B    | MYB25-15BA5900B     | MYB32-15BA5901B        | MYB40-15BA5902B        | l är                                                                                                                                                                                                                                                                                                                                                                                                                                                                                                                                                                                                                                                                                                                                                                                                                                                                                                                                                                                                                                                                                                                                                                                                                                                                                                                                                                                                                                                                                                                                                                                                                                                                                                                                                                                                                                                                                                                                                                                                                                                                                                                           |  |
| 24                          | O vince        | 2    | KA00309            | KA00309            | KA00311             | KA00320                | KA00320                | $\geq$                                                                                                                                                                                                                                                                                                                                                                                                                                                                                                                                                                                                                                                                                                                                                                                                                                                                                                                                                                                                                                                                                                                                                                                                                                                                                                                                                                                                                                                                                                                                                                                                                                                                                                                                                                                                                                                                                                                                                                                                                                                                                                                         |  |
| 34                          | O-ring         | 2    | (ø4 x ø1.8 x ø1.1) | (ø4 x ø1.8 x ø1.1) | (ø5.1 x ø3 x ø1.05) | (ø7.15 x ø3.75 x ø1.7) | (ø7.15 x ø3.75 x ø1.7) |                                                                                                                                                                                                                                                                                                                                                                                                                                                                                                                                                                                                                                                                                                                                                                                                                                                                                                                                                                                                                                                                                                                                                                                                                                                                                                                                                                                                                                                                                                                                                                                                                                                                                                                                                                                                                                                                                                                                                                                                                                                                                                                                |  |
| 30                          | Scraper        | 2    |                    |                    |                     |                        |                        | ors                                                                                                                                                                                                                                                                                                                                                                                                                                                                                                                                                                                                                                                                                                                                                                                                                                                                                                                                                                                                                                                                                                                                                                                                                                                                                                                                                                                                                                                                                                                                                                                                                                                                                                                                                                                                                                                                                                                                                                                                                                                                                                                            |  |
| 31                          | Piston seal    | 2    |                    |                    |                     |                        |                        | lat                                                                                                                                                                                                                                                                                                                                                                                                                                                                                                                                                                                                                                                                                                                                                                                                                                                                                                                                                                                                                                                                                                                                                                                                                                                                                                                                                                                                                                                                                                                                                                                                                                                                                                                                                                                                                                                                                                                                                                                                                                                                                                                            |  |
| 32                          | Cushion seal   | 2    | MY1B16-PS          | MY1B20-PS          | MY1B25-PS           | MY1B32-PS              | MY1B40-PS              | ctuator                                                                                                                                                                                                                                                                                                                                                                                                                                                                                                                                                                                                                                                                                                                                                                                                                                                                                                                                                                                                                                                                                                                                                                                                                                                                                                                                                                                                                                                                                                                                                                                                                                                                                                                                                                                                                                                                                                                                                                                                                                                                                                                        |  |
| 33                          | Tube gasket    | 2    |                    |                    |                     |                        |                        | Ā                                                                                                                                                                                                                                                                                                                                                                                                                                                                                                                                                                                                                                                                                                                                                                                                                                                                                                                                                                                                                                                                                                                                                                                                                                                                                                                                                                                                                                                                                                                                                                                                                                                                                                                                                                                                                                                                                                                                                                                                                                                                                                                              |  |
| 35                          | O-ring         | 4    |                    |                    |                     |                        |                        |                                                                                                                                                                                                                                                                                                                                                                                                                                                                                                                                                                                                                                                                                                                                                                                                                                                                                                                                                                                                                                                                                                                                                                                                                                                                                                                                                                                                                                                                                                                                                                                                                                                                                                                                                                                                                                                                                                                                                                                                                                                                                                                                |  |

| No. | Description                 | Qty. | MY1B50               | MY1B63          | MY1B80          | MY1B100          | Note                                                    |
|-----|-----------------------------|------|----------------------|-----------------|-----------------|------------------|---------------------------------------------------------|
| 14  | Seal belt                   | 1    | MY50-16A-Stroke      | MY63-16A-Stroke | MY80-16A-Stroke | MY100-16A-Stroke |                                                         |
| 15  | Dust seal band              | 1    | MY50-16B-Stroke      | MY63-16B-Stroke | MY80-16B-Stroke | MY100-16B-Stroke |                                                         |
| 27  | Side scraper                | 2    | MYB50-15CA7165B      | MYB63-15CA7166B | MYB80-15CK2470B | MY100-15CK2471B  |                                                         |
| 34  | O-ring                      | 2    | KA00402              | KA00777         | KA00050         | KA00050          | 14, 15, 27 and 34<br>are not included in                |
|     |                             |      | (ø8.3 x ø4.5 x ø1.9) | —               | —               | —                | the seal kit. Order                                     |
| 30  | Scraper                     | 2    |                      | MY1B63-PS       | MY1B80-PS       | MY1B100-PS       | them as required<br>with by individual<br>part numbers. |
| 31) | Piston seal<br>Cushion seal | 2    |                      |                 |                 |                  |                                                         |
| 32  |                             | 2    | MY1B50-PS            |                 |                 |                  |                                                         |
| 33  | Tube gasket                 | 2    |                      |                 |                 |                  |                                                         |
| 35  | O-ring                      | 4    |                      |                 |                 |                  |                                                         |

**SMC** 

\* Seal kit includes 30, 31, 32, 33 and 35. Order the seal kit based on each bore size.

\* Seal kit includes a grease pack (10 g).

When (1) and (1) are shipped independently, a grease pack is included. (10 g per 1000 strokes) Order with the following part number when only the grease pack is needed.

Grease pack part no.: GR-S-010 (10 g), GR-S-020 (20 g)

Note) Two kinds of dust seal bands are available. Verify the type to use, since the part number varies depending on the treatment of the hexagon socket head set screw 23.

A: Black zinc chromated  $\rightarrow$  MY $\square$ -16B-stroke, B: Nickel plated  $\rightarrow$  MY $\square$ -16BW-stroke