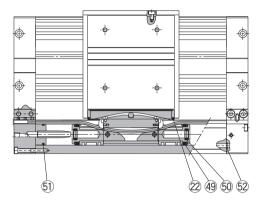

## **Replacement Parts: Seal Kit**

| No.       | Description    | Qty. | MY2C16G            | MY2C25G            | MY2C40G                | Note                                                                                                                   |        |
|-----------|----------------|------|--------------------|--------------------|------------------------|------------------------------------------------------------------------------------------------------------------------|--------|
| 14        | Seal belt      | 1    | MY16-16A-Stroke    | MY25-16A-Stroke    | MY40-16A-Stroke        |                                                                                                                        |        |
| 15        | Dust seal band | 1    | MY2H16-16B-Stroke  | MY2H25-16B-Stroke  | MY2H40-16B-Stroke      |                                                                                                                        |        |
| 53        | O-ring         | 2    | KA00309            | KA00309            | KA00320                | 14, 15 and 53 are<br>not included in the<br>seal kit. Order them<br>as required with by<br>individual part<br>numbers. | Ctual  |
|           |                |      | (ø4 x ø1.8 x ø1.1) | (ø4 x ø1.8 x ø1.1) | (ø7.15 x ø3.75 x ø1.7) |                                                                                                                        |        |
| 22        | Scraper        | 2    | MY2B16-PS          | MY2B25-PS          | MY1B40-PS              |                                                                                                                        | 1      |
| <b>49</b> | Piston seal    | 2    |                    |                    |                        |                                                                                                                        | $\leq$ |
| 50        | Cushion seal   | 2    |                    |                    |                        |                                                                                                                        |        |
| 51        | Tube gasket    | 2    |                    |                    |                        |                                                                                                                        |        |
| 52        | O-ring         | 4    |                    |                    |                        |                                                                                                                        |        |
|           |                |      |                    |                    |                        |                                                                                                                        |        |

\* Seal kit includes 2, 49, 50, 51 and 52. Order the seal kit based on each bore size.

\* Seal kit includes a grease pack (10 g).

When (1) and (15) are shipped as single units, a grease pack (10 g per 1000 strokes) is included. Order with the following part number when only the grease pack is needed.