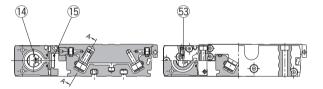

## **Replacement Parts: Seal Kit**

| No.       | Description    | Qty. | MY2C16G            | MY2C25G            | MY2C40G                | Note                                                                                                                   |        |
|-----------|----------------|------|--------------------|--------------------|------------------------|------------------------------------------------------------------------------------------------------------------------|--------|
| 14        | Seal belt      | 1    | MY16-16A-Stroke    | MY25-16A-Stroke    | MY40-16A-Stroke        |                                                                                                                        |        |
| 15        | Dust seal band | 1    | MY2H16-16B-Stroke  | MY2H25-16B-Stroke  | MY2H40-16B-Stroke      |                                                                                                                        |        |
| 53        | O-ring         | 2    | KA00309            | KA00309            | KA00320                | 14, 15 and 53 are<br>not included in the<br>seal kit. Order them<br>as required with by<br>individual part<br>numbers. | Ctual  |
|           |                |      | (ø4 x ø1.8 x ø1.1) | (ø4 x ø1.8 x ø1.1) | (ø7.15 x ø3.75 x ø1.7) |                                                                                                                        |        |
| 22        | Scraper        | 2    | MY2B16-PS          | MY2B25-PS          | MY1B40-PS              |                                                                                                                        | 1      |
| <b>49</b> | Piston seal    | 2    |                    |                    |                        |                                                                                                                        | $\leq$ |
| 50        | Cushion seal   | 2    |                    |                    |                        |                                                                                                                        |        |
| 51        | Tube gasket    | 2    |                    |                    |                        |                                                                                                                        |        |
| 52        | O-ring         | 4    |                    |                    |                        |                                                                                                                        |        |
|           |                |      |                    |                    |                        |                                                                                                                        |        |

\* Seal kit includes 2, 49, 50, 51 and 52. Order the seal kit based on each bore size.

\* Seal kit includes a grease pack (10 g).

When (1) and (15) are shipped as single units, a grease pack (10 g per 1000 strokes) is included. Order with the following part number when only the grease pack is needed.