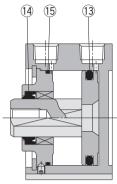

## Standard (Ø40 to Ø63)

Without auto switch

With auto switch

\* The numbers are the same as the "Construction" of the CQ2 series catalog (CAT.ES20-205).

## **Seal Kit List**

| No. | Description | Material | Note |  |
|-----|-------------|----------|------|--|
| 13  | Piston seal |          |      |  |
| 14) | Rod seal    | NBR      |      |  |
| 15  | Tube gasket |          |      |  |

Replacement Parts: Seal Kit

| Bore size (mm) | Kit no.    | Contents         |
|----------------|------------|------------------|
| 12             | CQ2KB12-PS |                  |
| 16             | CQ2KB16-PS |                  |
| 20             | CQ2KB20-PS |                  |
| 25             | CQ2KB25-PS | Set of left nos. |
| 32             | CQ2KB32-PS | 13, 14, 15.      |
| 40             | CQ2KB40-PS |                  |
| 50             | CQ2KB50-PS |                  |
| 63             | CQ2KB63-PS |                  |

- \* Seal kit includes ③, ④, ⑤. Order the seal kit, based on each bore size.
- \* Since the seal kit does not include a grease pack, order it separately. Grease pack part no.: GR-S-010 (10 g)