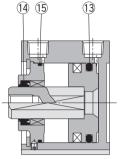

## Standard (Ø40 to Ø63)

Without auto switch

With auto switch

\* The numbers are the same as the "Construction" of the CQ2 series catalog (CAT.ES20-205).

## **Seal Kit List**

| No. | Description | Material | Note |  |
|-----|-------------|----------|------|--|
| 13  | Piston seal |          |      |  |
| 14) | Rod seal    | NBR      |      |  |
| 15  | Tube gasket |          |      |  |

Replacement Parts: Seal Kit

| Bore size (mm) | Kit no.    | Contents         |
|----------------|------------|------------------|
| 12             | CQ2KB12-PS |                  |
| 16             | CQ2KB16-PS |                  |
| 20             | CQ2KB20-PS |                  |
| 25             | CQ2KB25-PS | Set of left nos. |
| 32             | CQ2KB32-PS | 13, 14, 15.      |
| 40             | CQ2KB40-PS |                  |
| 50             | CQ2KB50-PS |                  |
| 63             | CQ2KB63-PS |                  |

- \* Seal kit includes ③, ④, ⑤. Order the seal kit, based on each bore size.
- \* Since the seal kit does not include a grease pack, order it separately. Grease pack part no.: GR-S-010 (10 g)