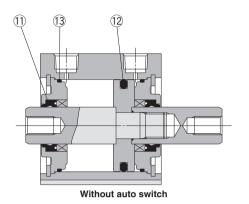

# Series CQ2W

Ø12, Ø16, Ø20 Ø25, Ø32, Ø40 Ø50, Ø63, Ø80 Ø100

\* The numbers are the same as the "Construction" of the CQ2 series catalog (CAT.ES20-205).

#### **Seal Kit List**

| No. | Description | Material | Note |
|-----|-------------|----------|------|
| 11  | Rod seal    |          |      |
| 12  | Piston seal | NBR      |      |
| 13  | Tube gasket |          |      |

Replacement Parts: Seal Kit

| neplacement Farts. Sear Kit |             |                  |  |  |  |
|-----------------------------|-------------|------------------|--|--|--|
| Bore size (mm)              | Kit no.     | Contents         |  |  |  |
| Pneumatic type              |             |                  |  |  |  |
| 12                          | CQ2WB12-PS  |                  |  |  |  |
| 16                          | CQ2WB16-PS  |                  |  |  |  |
| 20                          | CQ2WB20-PS  |                  |  |  |  |
| 25                          | CQ2WB25-PS  |                  |  |  |  |
| 32                          | CQ2WB32-PS  | Set of left nos. |  |  |  |
| 40                          | CQ2WB40-PS  | 11), 12, 13.     |  |  |  |
| 50                          | CQ2WB50-PS  |                  |  |  |  |
| 63                          | CQ2WB63-PS  |                  |  |  |  |
| 80                          | CQ2WB80-PS  |                  |  |  |  |
| 100                         | CQ2WB100-PS |                  |  |  |  |

- \* Seal kit includes 1, 1, 3. Order the seal kit, based on each bore size.
- \* Since the seal kit does not include a grease pack, order it separately. Grease pack part no.: GR-S-010 (10 g)

Air-hydro type