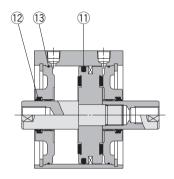

# Series CQ2W 0125, 0140, 0160 0180, 0200

## Construction

### Standard

\* The numbers are the same as the "Construction" of the CQ2 series catalog (CAT.ES20-205).

#### **Seal Kit List**

| No. | Description | Material | Note |
|-----|-------------|----------|------|
| 11  | Piston seal |          |      |
| 12  | Rod seal    | NBR      |      |
| 13  | Tube gasket |          |      |

Replacement Parts: Seal Kit

| Bore size (mm) | Kit no.     | Contents         |  |  |  |  |
|----------------|-------------|------------------|--|--|--|--|
| 125            | CQ2WB125-PS |                  |  |  |  |  |
| 140            | CQ2WB140-PS | Set of left nos. |  |  |  |  |
| 160            | CQ2WB160-PS | (1), (12), (13), |  |  |  |  |
| 180            | CQ2WB180-PS | 10, 12, 13.      |  |  |  |  |
| 200            | CQ2WB200-PS |                  |  |  |  |  |

<sup>\*</sup> Seal kit includes ①, ②, ③. Order the seal kit, based on each bore size.

<sup>\*</sup> Since the seal kit does not include a grease pack, order it separately. Grease pack part no.: GR-S-010 (10 g)