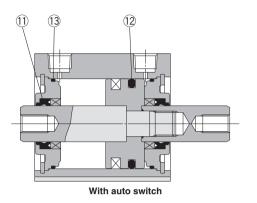

# Series CQ2W

Ø12, Ø16, Ø20 Ø25, Ø32, Ø40 Ø50, Ø63, Ø80 Ø100

\* The numbers are the same as the "Construction" of the CQ2 series catalog (CAT.ES20-205).

#### **Seal Kit List**

| No. | Description | Material | Note |
|-----|-------------|----------|------|
| 11  | Rod seal    |          |      |
| 12  | Piston seal | NBR      |      |
| 13  | Tube gasket |          |      |

Replacement Parts: Seal Kit

| neplacement Farts. Sear Kit |             |                  |  |  |  |
|-----------------------------|-------------|------------------|--|--|--|
| Bore size (mm)              | Kit no.     | Contents         |  |  |  |
| Pneumatic type              |             |                  |  |  |  |
| 12                          | CQ2WB12-PS  |                  |  |  |  |
| 16                          | CQ2WB16-PS  |                  |  |  |  |
| 20                          | CQ2WB20-PS  |                  |  |  |  |
| 25                          | CQ2WB25-PS  |                  |  |  |  |
| 32                          | CQ2WB32-PS  | Set of left nos. |  |  |  |
| 40                          | CQ2WB40-PS  | 11), 12, 13.     |  |  |  |
| 50                          | CQ2WB50-PS  |                  |  |  |  |
| 63                          | CQ2WB63-PS  |                  |  |  |  |
| 80                          | CQ2WB80-PS  |                  |  |  |  |
| 100                         | CQ2WB100-PS |                  |  |  |  |

- \* Seal kit includes 1, 1, 3. Order the seal kit, based on each bore size.
- \* Since the seal kit does not include a grease pack, order it separately. Grease pack part no.: GR-S-010 (10 g)

Air-hydro type